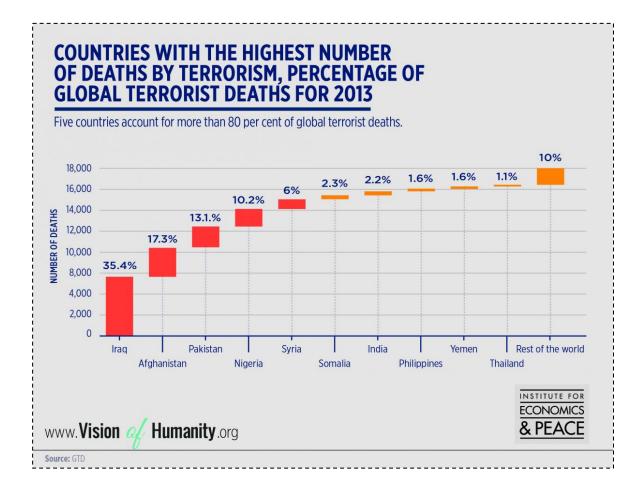

http://www.visionofhumanity.org/sites/default/files/Global%20Terrorism%20Index%20Results%202014.jpg