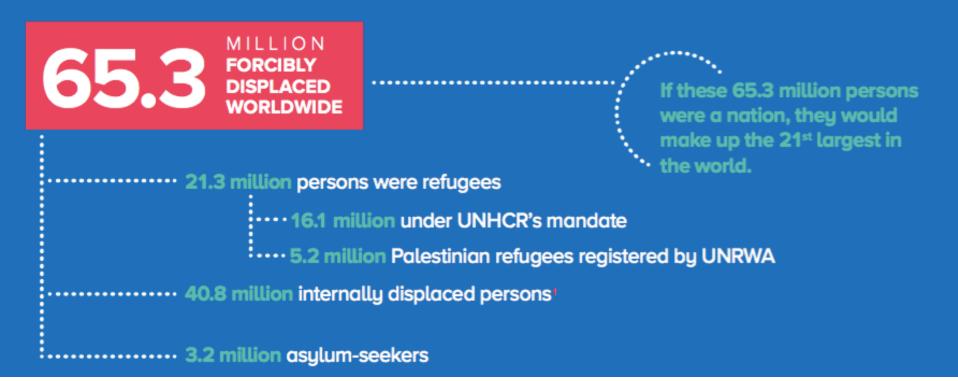

#### The World's Displaced Persons

UNHCR Global Trends Report 2015 (issued June 2016)