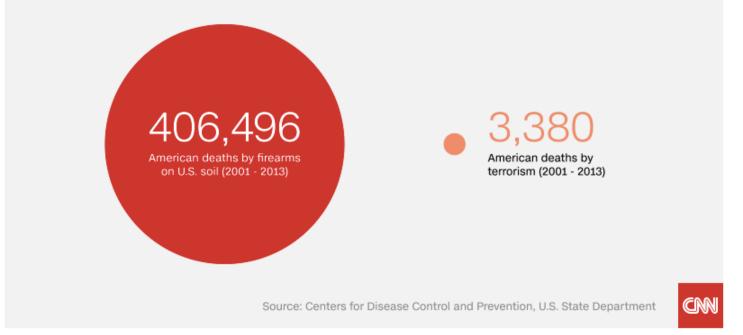

#### American deaths caused by terrorism vs. gun violence

The gun fatalities number covers all manner of death, including homicide, accident and suicide.

http://www.cnn.com/2015/12/04/us/gun-violence-graphics/index.html