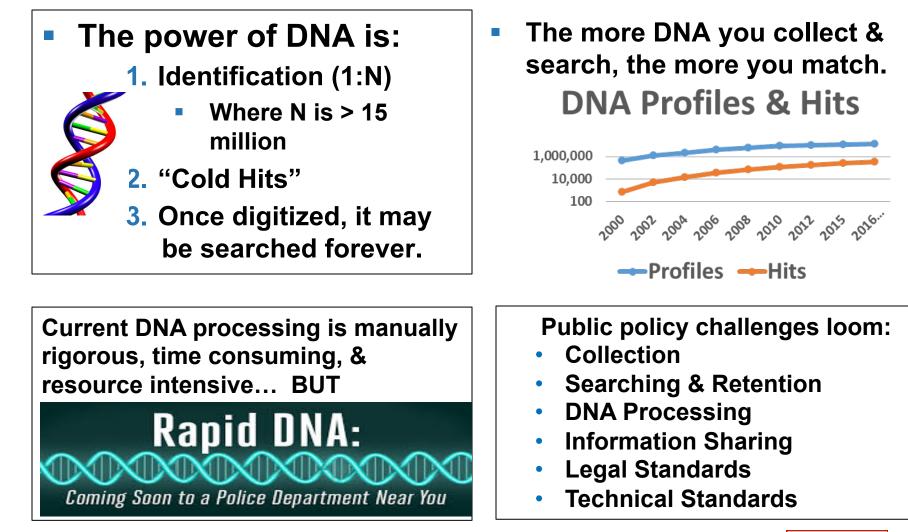

## John D. Woodward Jr., JD

Professor of the Practice, International Relations Frederick S. Pardee School of Global Studies

#### Rapid DNA Will Quickly Pose Challenges